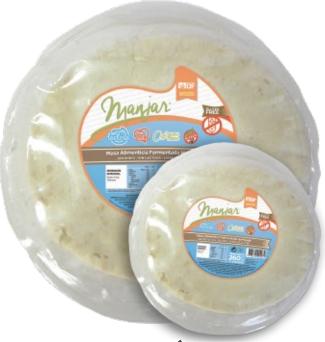

# Presentation

| Food crust x260gr.

| Food crust x660gr.

### Fermented baked food crust x260gr

### Fermented baked food crust x660gr