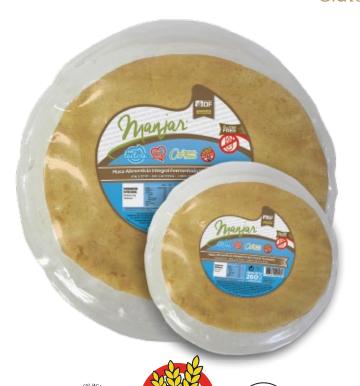

# Presentation

| Food crust x260gr.

| Food crust x660gr.

### Fermented baked food crust x260gr

### Fermented baked food crust x660gr