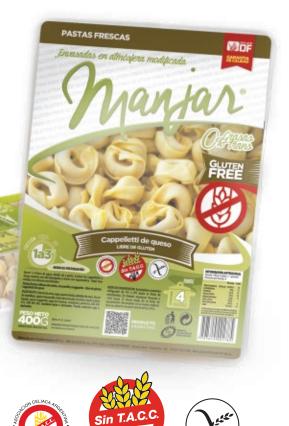

### Ingredients:

Rice flour, water, ricotta cheese, corn starch, cassava starch, mozzarella cheese, skim milk powder, liquid whole egg, reggianito cheese, potato flakes, margarine, pepper, AGC INS 412, CON INS 282.

#### Cappelletti cheese x400gr.

| NUTRITIONAL INFORMATION                                                 |                 | Portion            | % <b>VD</b> |
|-------------------------------------------------------------------------|-----------------|--------------------|-------------|
| Serving size: 100 q (1 plate = 1 serving)                               | Energetic value | 250 Kcal = 1050 KJ | 12          |
| Servings per container: 4                                               | Carbohydrates   | 39 g               | 13          |
| Schungs per containen. P                                                | Protein         | 9,3 g              | 12          |
|                                                                         | Total fat       | 7,0 g              | 13          |
|                                                                         | Saturated fats  | 2,0 g              | 9           |
| % DV based on a diet of 2000 kcal or 8400 kJ . Your daily values may be | Trans fat       | 0,0 g              | -           |
| higher or lower depending on your calorie needs.                        | Dietary fiber   | 0,9 g              | 4           |
|                                                                         | Sodium          | 512 mg             | 21          |