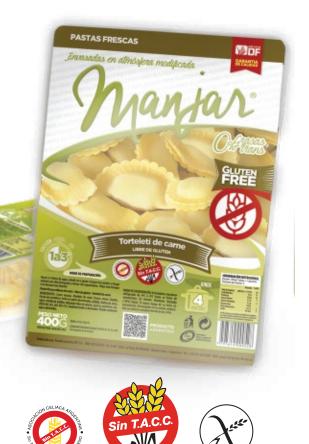

### Ingredients:

Meet, Corn starch, liquid whole egg, Manioc starch, skim milk powder, onion, rice flour, water, scallion, free breading gluten, leek, carrot, garlic, CONS INS 282, AGC INS 412.

Presentation

| Meat torteleti x400gr.

| NUTRITIONAL INFORMATION                                                                                  |                                  | Portion                   | % VD     |
|----------------------------------------------------------------------------------------------------------|----------------------------------|---------------------------|----------|
| <b>NUTRITIONAL INFORMATION</b><br>Serving size: 100 g (1 plate = 1 serving)<br>Servings per container: 4 | Energetic value<br>Carbohydrates | 200 Kcal = 575 KJ<br>34 g | 10<br>11 |
|                                                                                                          | Protein<br>Total fat             | 8,8 g<br>3,7 g            | 12<br>7  |
| % DV based on a diet of 2000 kcal or 8400 kJ . Your daily values may be                                  | Saturated fats<br>Trans fat      | 1,2 g<br>0,0 g            | 5        |
| higher or lower depending on your calorie needs.                                                         | Dietary fiber<br>Sodium          | 0,5 g<br>83 mg            | 2<br>3   |