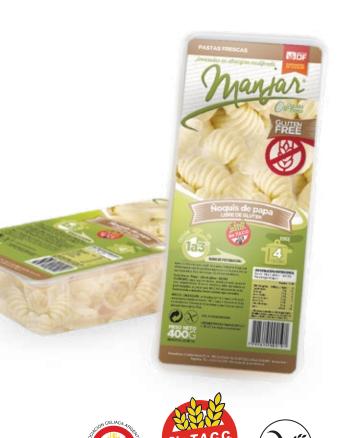

# Ingredients:

Water, potato flakes, corn starch, rice flour, tapioca starch, skim milk powder, margarine, salt, preservative INS (E) 282 (calcium propionate). It contains milk or derivatives. It may contain soy or derivatives.

Presentation

#### | Potato gnocchi x400gr.

| NUTRITIONAL INFORMATION                                                |                                                          |
|------------------------------------------------------------------------|----------------------------------------------------------|
| Serving size: 100 g (1 plate = 1 serving)<br>Servings per container: 4 | Energetic value<br>Carbohydrates<br>Protein<br>Total fat |
|                                                                        | Saturated fats                                           |

% DV based on a diet of 2000 kcal or 8400 kJ. Your daily values may be higher or lower depending on your calorie needs.

|                 | Portion           | % <b>VD</b> |
|-----------------|-------------------|-------------|
| Energetic value | 188 Kcal = 790 KJ | 9           |
| Carbohydrates   | 39 g              | 13          |
| Protein         | 3,2 g             | 4           |
| Total fat       | 2,9 g             | 5           |
| Saturated fats  | 0,6 g             | 3           |
| Trans fat       | 0,0 g             | -           |
| Dietary fiber   | 1,3 g             | 5           |
| Sodium          | 462 mg            | 19          |