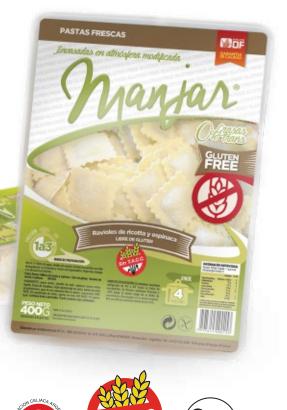

#### ΟΓ ΡΟΤΑΤΟ

Presentation: package x 400 grs. 100 grs. (1 plate = 1 serving) Performance: 4 portions

MEAT AND CALABAZZA

package x 400 grs. 100 grs. (1 plate = 1 serving) Performance: 4 portions

Noodles

PURE EGG

## Ingredients:

Ricotta cheese, corn starch, spinach, liquid whole egg, manioc starch, skim milk powder, rice flour, water network, free breading gluten, preservative CONS INS (E) 282 (calcium propionate), agent AGC mass INS (E) 412 (guar gum). It contains milk or derivatives. It may contain soy or derivatives.

### Presentation

MAKES 4 SERVINGS

Pumpkin x400gr. | Meat x400gr. | Spinach and Ricotta x400gr.

| NUTRITIONAL INFORMATION                                                |
|------------------------------------------------------------------------|
| Serving size: 100 g (1 plate = 1 serving)<br>Servings per container: 4 |

% DV based on a diet of 2000 kcal or 8400 kJ. Your daily values may be higher or lower depending on your calorie needs.

|                        | Portion           | % VD |
|------------------------|-------------------|------|
| <b>Energetic value</b> | 109 Kcal = 458 KJ | 5    |
| Carbohydrates          | 23 g              | 8    |
| Protein                | 2,2 g             | 3    |
| Total fat              | 0,4 g             | 1    |
| Saturated fats         | 0,1 g             | 0    |
| Trans fat              | 0,0 g             | -    |
| Dietary fiber          | 0,6 g             | 2    |
| Sodium                 | 29 mg             | 1    |