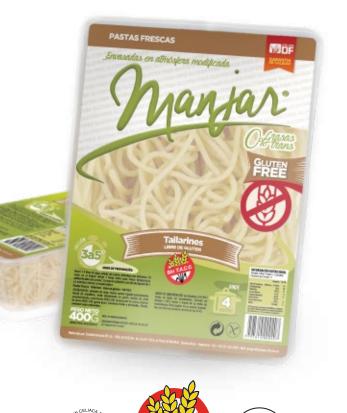

#### ΟΓ ΡΟΤΑΤΟ

Presentation: package x 400 grs. 100 grs. (1 plate = 1 serving) Performance: 4 portions

MEAT AND CALABAZZA

package x 400 grs. 100 grs. (1 plate = 1 serving) Performance: 4 portions

Noodles

PURE EGG

package x 400 grs. 100 grs. (1 plate = 1 serving)

Performance: 4 portions

WITH MOZZARELLA WITH HAM

package x 510 grs. package x 560 grs.

63,75 grs.

8 portions

Sandwiches and Breads .

HAM AND CHEESE